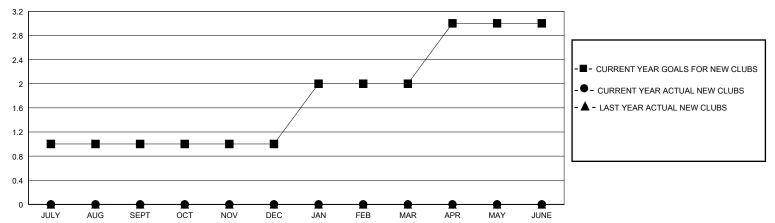

## District 4 L1

Results as of: 6/30/2020

| GMT:          | LOCATION CALIFORNIA |             |               |                               |                       |                         |                                                    |  |
|---------------|---------------------|-------------|---------------|-------------------------------|-----------------------|-------------------------|----------------------------------------------------|--|
|               | Club                | s           |               | Members RESULTS FOR 2019-2020 |                       |                         |                                                    |  |
|               | RESULTS FOR         | R 2019-2020 |               |                               |                       |                         |                                                    |  |
| QUARTER       | NEW CLUB GOAL       | NEW CLUBS   | DROPPED CLUBS | QUARTER MEMB                  | ER GROWTH NET<br>GOAL | MEMBER GROWTH<br>ACTUAL | DROPPED<br>MEMBERS ACTUAL<br>(including transfers) |  |
| JULY/AUG/SEPT | 1                   | 0           | 0             | JULY/AUG/SEPT                 | 10                    | 23                      | 29                                                 |  |
| OCT/NOV/DEC   | 0                   | 0           | 1             | OCT/NOV/DEC                   | 15                    | 4                       | 39                                                 |  |
| JAN/FEB/MAR   | 1                   | 0           | 0             | JAN/FEB/MAR                   | 10                    | 6                       | 16                                                 |  |
| APR/MAY/JUNE  | 1                   | 0           | 0             | APR/MAY/JUNE                  | 20                    | 9                       | 28                                                 |  |

## GOALS AND ACTUAL NEW CLUBS CUMULATIVE