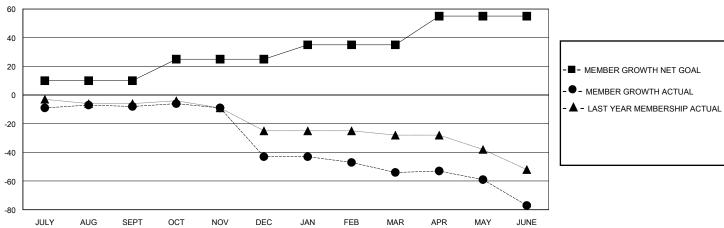

## District 4 L1

Results as of: 6/30/2020

| GMT:          | LOCATION CALIFORNIA |             |               |                               |                       |                         |                                                    |  |
|---------------|---------------------|-------------|---------------|-------------------------------|-----------------------|-------------------------|----------------------------------------------------|--|
|               | Club                | s           |               | Members RESULTS FOR 2019-2020 |                       |                         |                                                    |  |
|               | RESULTS FOR         | R 2019-2020 |               |                               |                       |                         |                                                    |  |
| QUARTER       | NEW CLUB GOAL       | NEW CLUBS   | DROPPED CLUBS | QUARTER MEMB                  | ER GROWTH NET<br>GOAL | MEMBER GROWTH<br>ACTUAL | DROPPED<br>MEMBERS ACTUAL<br>(including transfers) |  |
| JULY/AUG/SEPT | 1                   | 0           | 0             | JULY/AUG/SEPT                 | 10                    | 23                      | 29                                                 |  |
| OCT/NOV/DEC   | 0                   | 0           | 1             | OCT/NOV/DEC                   | 15                    | 4                       | 39                                                 |  |
| JAN/FEB/MAR   | 1                   | 0           | 0             | JAN/FEB/MAR                   | 10                    | 6                       | 16                                                 |  |
| APR/MAY/JUNE  | 1                   | 0           | 0             | APR/MAY/JUNE                  | 20                    | 9                       | 28                                                 |  |

## GOALS AND ACTUAL MEMBERS CUMULATIVE

| DROPPED CLUBS: 1 |     | 13 CLUBS OF 32 ADDED 1 OR MORE | GENDER DISTRIBUTION        |              |     |
|------------------|-----|--------------------------------|----------------------------|--------------|-----|
|                  |     | NEW MEMBERS                    | MALE                       | 350 (60.55%) |     |
|                  |     |                                | FEMALE                     | 228 (39.45%) |     |
| DROPPED MEMBERS  |     |                                |                            |              |     |
| DECEASED         | 9   | CLICK HERE FOR CUMULATIVE      | TOTAL FAMILY UNIT MEMBERS  |              | 113 |
| CLUB CANCELLED   | 4   | MEMBERSHIP DATA                | FAMILY MEMBERS PAYING HALF |              |     |
| OTHER            | 99  |                                |                            |              | 59  |
| TOTAL            | 112 |                                |                            |              |     |